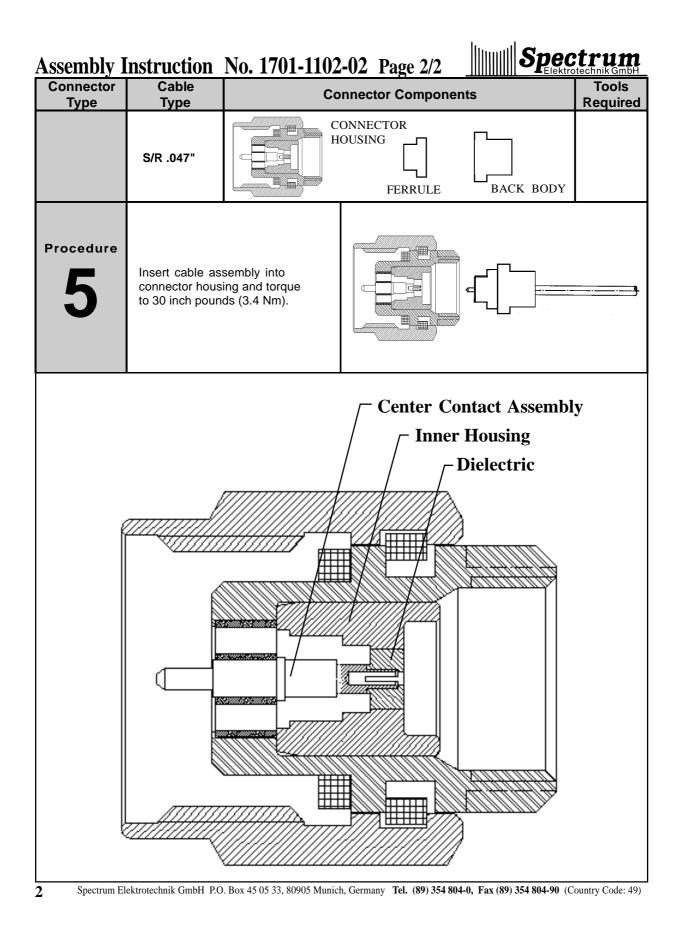

|                   | ectrum                                                                                                                                                                                                                                                       | Assembly In          | struction No. 1701-1102-02                |                   |
|-------------------|--------------------------------------------------------------------------------------------------------------------------------------------------------------------------------------------------------------------------------------------------------------|----------------------|-------------------------------------------|-------------------|
| Connector<br>Type | Cable<br>Type                                                                                                                                                                                                                                                | Connector Components |                                           | Tools<br>Required |
|                   | S/R .047"                                                                                                                                                                                                                                                    |                      | CONNECTOR<br>HOUSING<br>FERRULE BACK BODY |                   |
| Procedure         | Assemble connector as shown (see also page 2).                                                                                                                                                                                                               |                      |                                           |                   |
| Procedure<br>2    | Slide ferrule over outer conductor, seat firmly and solder.                                                                                                                                                                                                  |                      | <u>1.1 ± 0.1</u><br>0.043"±0.004"         | <b>_</b>          |
| Procedure<br>3    | Trim outer conductor and dielectric.<br>It should be flush with the ferrule.<br>Point center conductor as<br>shown.                                                                                                                                          |                      |                                           |                   |
| Procedure<br>4    | Before proceeding please make sure that the connector housing<br>assembly is completed properly with the center contact assembly,<br>inner housing and the small dialectric (as shown on page 2).<br>Attention: Do not install the small dielectric reverse! |                      |                                           |                   |